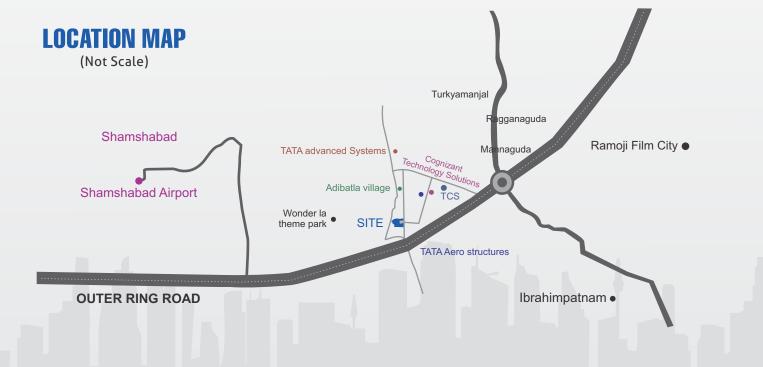

### About SAI BRUNDAVANAM

Sai Brundavanam is a landmark project coming up in Hyderabad. Created over a sprawling 11 acres, Sai Brundavanam encompasses 94 spacious plots. Located centrally, the project is in proximity to ORR, IT projects, Tata Systems, Cognizant and engineering colleges with a well developed system of civic amenities including good roads, underground drainage and 24 hours security. Laden with luxurious facilities, Sai Brundavanam is the perfect place to live with your family..

Adibatla is a village in Ranga Reddy district in Telangana, India. It has a strong road connectivity which connects it to various parts of the state. Educational institutes are abundant neaby this region. This village has all the basic amenities like parks, hospitals, educational institutes etc. Apart from this, The TATA Aerospace SEZ is located here and 250-acre Aerospace and Precision Engineering Special Economic Zone (SEZ) is coming up at Adibatla which will attract various employees in from various parts of the state. With major industrial and residential developments in and around the place, its value keeps increasing which makes it perfect place for investment.

#### HIGHLIGHTS

- ✓ HDMA Approved.
- ✓ Black top roads.
- ✓ Underground drainage.
- Parks and play ground.
- ✓ Open area.
- ✓ Kids play area.
- ✓ Just 600 mts from TCS with 120 Ft grid road (As per HMDA master plan)
- ✓ 100 Ft road is passing through this venture from service road to Adibatla ZP road which passing in front of TCS
- ✓ Just 300 mts from Cognizant & TATA aero structures
- ✓ Just 12 Kms from Airport
- ✓ Just 2kms from Sagar high way Junction
- ✓ 25 Kms from NH7 (Bangalore Highway)
- ✓ 12 Kms from Vijayawada Highway
- Near by FAB city and Hardware park
- ✓ Just 3Kms from proposed Wonder la theme park at Raviryala village