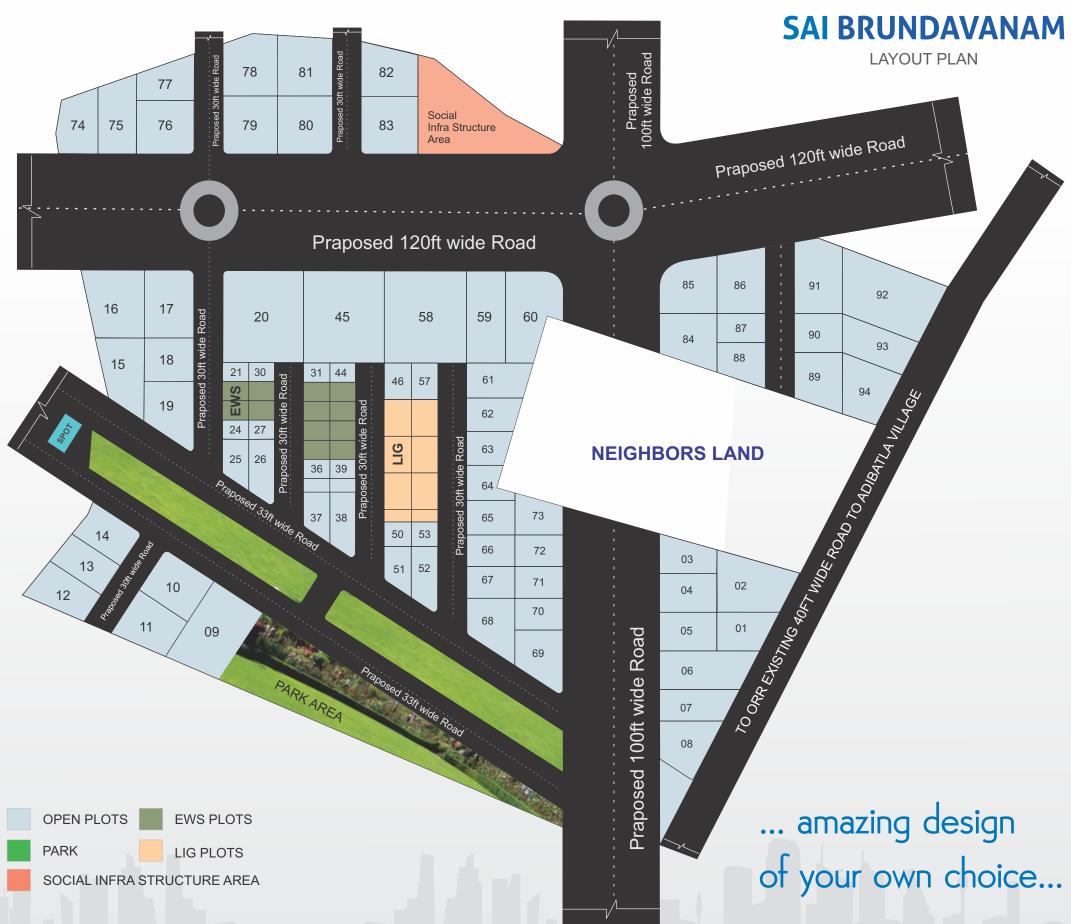

### About SAI BRUNDAVANAM

Sai Brundavanam is a landmark project coming up in Hyderabad. Created over a sprawling 11 acres, Sai Brundavanam encompasses 94 spacious plots. Located centrally, the project is in proximity to ORR, IT projects, Tata Systems, Cognizant and engineering colleges with a well developed system of civic amenities including good roads, underground drainage and 24 hours security. Laden with luxurious facilities, Sai Brundavanam is the perfect place to live with your family..

| Plot No. | Sq.Yds. | Plot No. | Sq.Yds. |
|----------|---------|----------|---------|
| 1        | 246     | 58       | 908     |
| 2        | 460     | 59       | 422     |
| 3        | 223     | 60       | 508     |
| 4-5      | 267     | 61       | 260     |
| 6        | 421     | 62       | 212     |
| 7        | 278     | 63       | 171     |
| 8        | 315     | 64       | 157     |
| 9        | 594     | 65       | 200     |
| 10       | 333     | 66-67    | 183     |
| 11       | 330     | 68       | 296     |
| 12       | 289     | 69       | 294     |
| 13       | 249     | 70-72    | 183     |
| 14       | 262     | 73       | 205     |
| 15       | 353     | 74       | 280     |
| 16       | 458     | 75       | 331     |
| 17       | 404     | 76       | 367     |
| 18       | 260     | 77       | 247     |
| 19       | 337     | 78       | 389     |
| 20       | 886     | 79-80    | 380     |
| 21-24    | 60      | 81       | 432     |
| 25       | 131     | 82       | 330     |
| 26       | 184     | 83       | 400     |
| 27-36    | 60      | 84       | 340     |
| 37       | 176     | 85       | 361     |
| 38       | 227     | 86       | 362     |
| 39-40    | 60      | 87       | 166     |
| 41       | 61      | 88       | 218     |
| 42-44    | 60      | 89       | 309     |
| 45       | 886     | 90       | 222     |
| 46-50    | 120     | 91       | 417     |
| 51       | 136     | 92       | 727     |
| 52       | 193     | 93       | 316     |
| 53-57    | 120     | 94       | 342     |